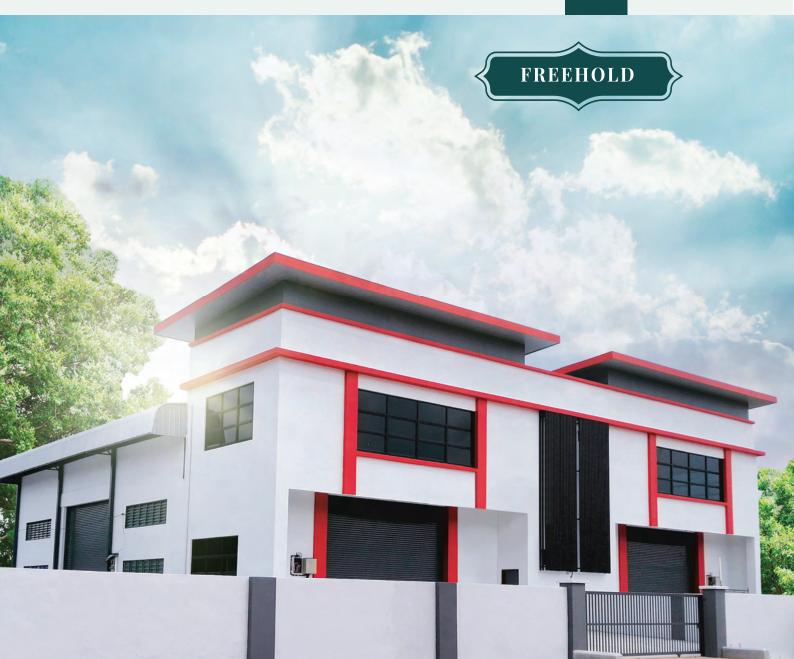

SUMMER ndustrial Park

Kampung Sri Gading, Batu Pahat, Johor.

### A Park Crafted to Meet Your Integrated Business Needs

Summer Industrial Park offers 12 Semi-Detached & 2 Bung**alow modern** factories from 4,500 sq.ft. to 6,000 sq.ft. Another Prestigious Project by : BHOME Direct Sdn. Bhd. (1223636-T)