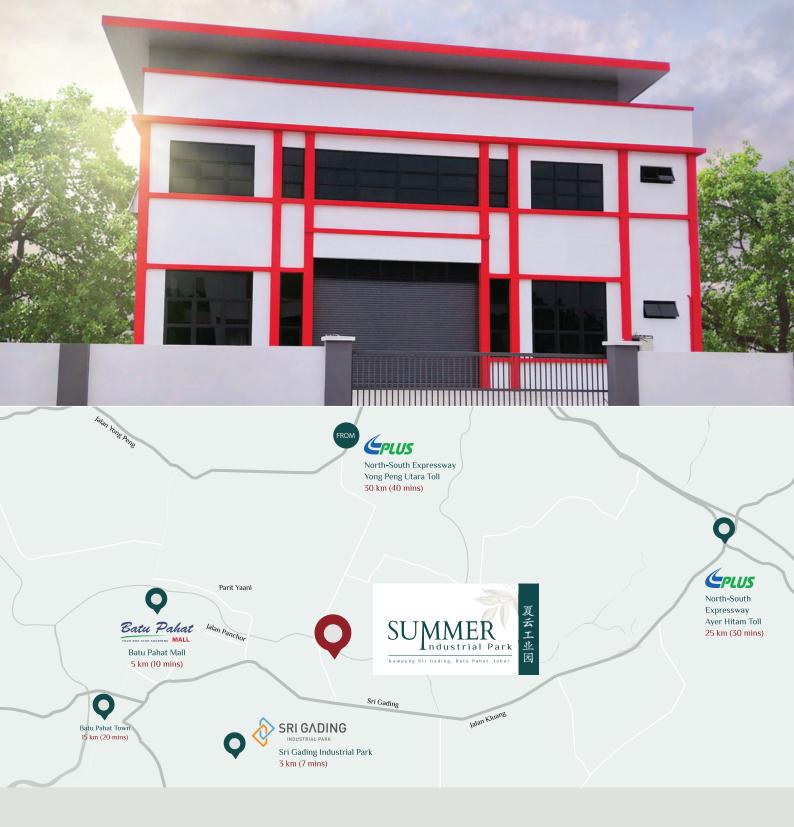

## Accessibility

- 3 KM to Pura Kencana Sri Gading
- 3 KM to Sri Gading Industrial Park
- 5 KM to Batu Pahat Mall

MSB Room

- 6 KM to Batu Pahat Old Street
- 9 KM to IPD Batu Pahat
- 9 KM to Hospital Batu Pahat
- 25 KM to North-South Expressway (Ayer Hitam)
- 30 KM to North-South Expressway (Yong Peng)