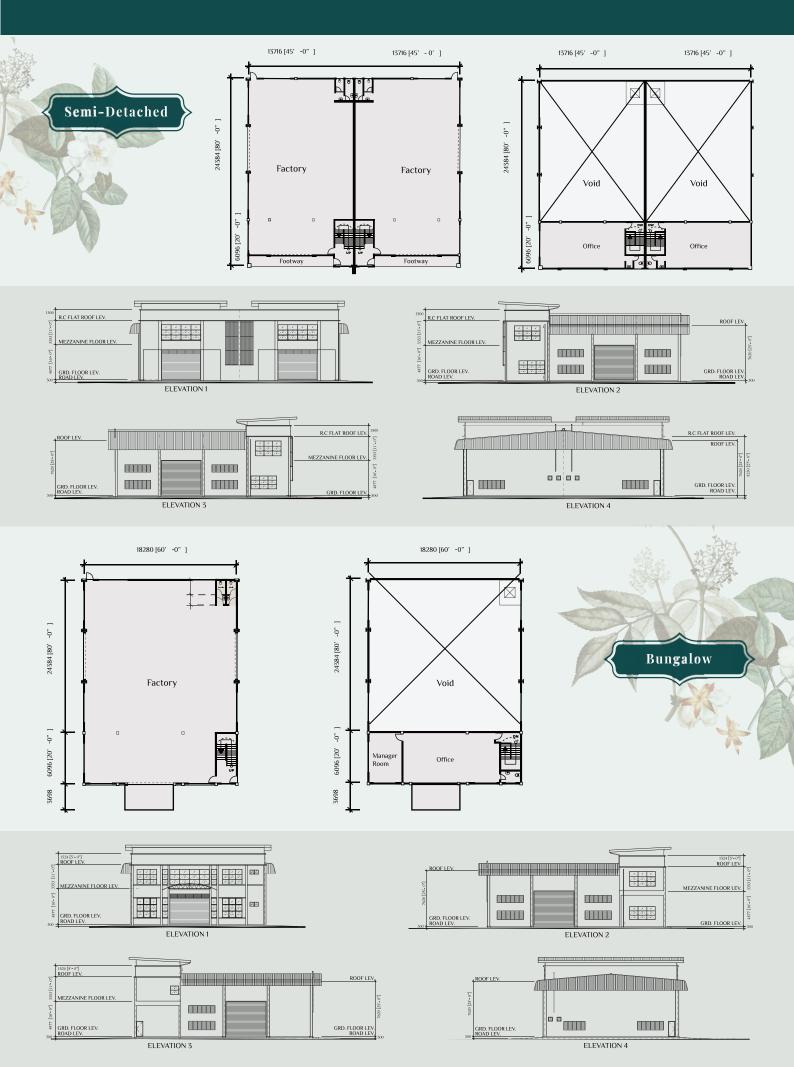

### A Park Crafted to Meet Your Integrated Business Needs

Summer Industrial Park offers 12 Semi-Detached & 2 Bung**alow modern** factories from 4,500 sq.ft. to 6,000 sq.ft. Another Prestigious Project by : BHOME Direct Sdn. Bhd. (1223636-T)

| Structure                                           | : 1                                 | Reinforced concrete f | ramework                                                 |                                                                    |
|-----------------------------------------------------|-------------------------------------|-----------------------|----------------------------------------------------------|--------------------------------------------------------------------|
| Wall                                                | : Brickwall                         |                       |                                                          |                                                                    |
| Roof Covering                                       | : Metal roofing                     |                       |                                                          |                                                                    |
| Ceiling                                             | : Plaster board ceiling / Skim coat |                       |                                                          | Left.                                                              |
| Window: Aluminium frame casement top hung glass wir |                                     |                       |                                                          | low / Adjustable glass louvers window                              |
| Door                                                |                                     |                       | er / 1 hour fire door / Pate<br>d wood door / Plywood do | ented metal frame and door /                                       |
| Floor Finishes                                      |                                     |                       |                                                          | Wall Finishes                                                      |
| Ground Floor                                        |                                     | Mezzanine Floor       |                                                          | Toilet 1 & 2 : Tiles height 2100mm                                 |
| Factory                                             | : Cement render                     | Manager Room          | : Cement render                                          |                                                                    |
| Staircase                                           | : Cement render                     | Office                | : Cement render                                          |                                                                    |
| Toilet 1                                            | : Tiles                             | Toilet 2              | : Tiles                                                  |                                                                    |
| Car Porch                                           | : Cement render                     |                       |                                                          |                                                                    |
| Driveway                                            | : Cement render                     |                       |                                                          |                                                                    |
| Electrical Point                                    | Sanitary Fittings                   |                       |                                                          |                                                                    |
| Lighting point                                      | : 28 nos                            | Sitting WC            | : 1 nos                                                  | Gate : Metal sliding gate                                          |
| Wall lighting point                                 | : 1 nos                             | Squat WC              | : 2 nos                                                  |                                                                    |
| Gate lighting point                                 | : 2 nos                             | Basin with tap        | : 3 nos                                                  | Fencing : Brickwall fencing 1800mm high complete with brick pillar |
| Signboard lighting point                            | : 1 nos                             | Hand shower           | : 1 nos                                                  |                                                                    |
| Emergency light                                     | : 1 nos                             |                       |                                                          |                                                                    |
| KELUAR sign                                         | : 3 nos                             |                       |                                                          |                                                                    |
| Automatic gate point                                | : 1 nos                             |                       |                                                          |                                                                    |